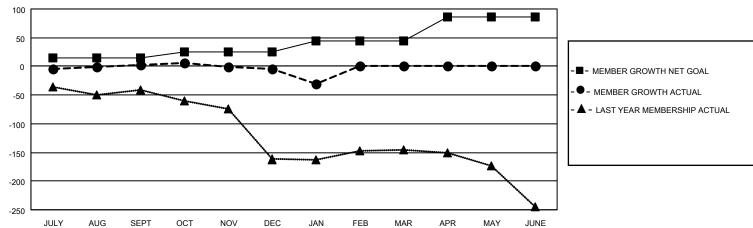

## Multiple District 29

| Clubs         |               |             |               | Members               |                       |                         |                                                    |  |
|---------------|---------------|-------------|---------------|-----------------------|-----------------------|-------------------------|----------------------------------------------------|--|
|               | RESULTS FOR   | R 2020-2021 |               | RESULTS FOR 2020-2021 |                       |                         |                                                    |  |
| QUARTER       | NEW CLUB GOAL | NEW CLUBS   | DROPPED CLUBS | QUARTER MEMB          | ER GROWTH NET<br>GOAL | MEMBER GROWTH<br>ACTUAL | DROPPED<br>MEMBERS ACTUAL<br>(including transfers) |  |
| JULY/AUG/SEPT | 0             | 0           | 0             | JULY/AUG/SEPT         | 15                    | 82                      | 68                                                 |  |
| OCT/NOV/DEC   | 1             | 1           | 0             | OCT/NOV/DEC           | 10                    | 102                     | 94                                                 |  |
| JAN/FEB/MAR   | 3             | 0           | 0             | JAN/FEB/MAR           | 20                    | 3                       | 28                                                 |  |
| APR/MAY/JUNE  | 0             | 0           | 0             | APR/MAY/JUNE          | 41                    | 0                       | 0                                                  |  |

## GOALS AND ACTUAL MEMBERS CUMULATIVE

| DROPPED CLUBS: 0           |     | 40 CLUBS OF 167 ADDED 1 OR MORE<br>NEW MEMBERS | GENDER DISTRIBUTION  MALE 2,436 (63.95%) |                |       |
|----------------------------|-----|------------------------------------------------|------------------------------------------|----------------|-------|
| DROPPED MEMBERS            |     |                                                | FEMALE                                   | 1,373 (36.05%) |       |
| DECEASED                   | 55  | CLICK HERE FOR CUMULATIVE                      | TOTAL FAMILY UNIT MEMBERS                |                | 1,148 |
| CLUB CANCELLED 0 OTHER 135 |     | MEMBERSHIP DATA                                | FAMILY MEMBERS PAYING HALF               |                | 500   |
|                            |     |                                                |                                          |                | 588   |
| TOTAL                      | 190 |                                                | DOLG                                     |                |       |