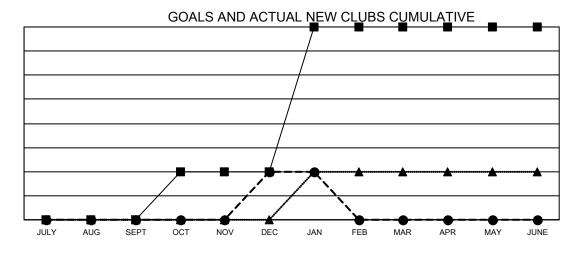

## Multiple District 29

| Clubs         |               |             |               | Members               |                       |                         |                                                    |  |
|---------------|---------------|-------------|---------------|-----------------------|-----------------------|-------------------------|----------------------------------------------------|--|
|               | RESULTS FOR   | R 2020-2021 |               | RESULTS FOR 2020-2021 |                       |                         |                                                    |  |
| QUARTER       | NEW CLUB GOAL | NEW CLUBS   | DROPPED CLUBS | QUARTER MEMB          | ER GROWTH NET<br>GOAL | MEMBER GROWTH<br>ACTUAL | DROPPED<br>MEMBERS ACTUAL<br>(including transfers) |  |
| JULY/AUG/SEPT | 0             | 0           | 0             | JULY/AUG/SEPT         | 15                    | 82                      | 68                                                 |  |
| OCT/NOV/DEC   | 1             | 1           | 0             | OCT/NOV/DEC           | 10                    | 102                     | 94                                                 |  |
| JAN/FEB/MAR   | 3             | 0           | 0             | JAN/FEB/MAR           | 20                    | 3                       | 28                                                 |  |
| APR/MAY/JUNE  | 0             | 0           | 0             | APR/MAY/JUNE          | 41                    | 0                       | 0                                                  |  |

- CURRENT YEAR GOALS FOR NEW CLUBS

CURRENT YEAR ACTUAL NEW CLUBS

- ▲ - LAST YEAR ACTUAL NEW CLUBS